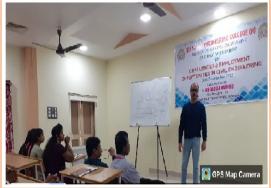

**DEPARTEMENT EVENTS:** One day work shop was conducted on "CHALLENGES & EMPLOYMENT OPPORTUNITIES IN CIVIL ENGINEERING" by Dr. M.D.Abdula Rasheed, Vicce President -HR, Power Mech Projects Limited H.Y.D on 26.11.2022. 120 students of B.Tech are participated.